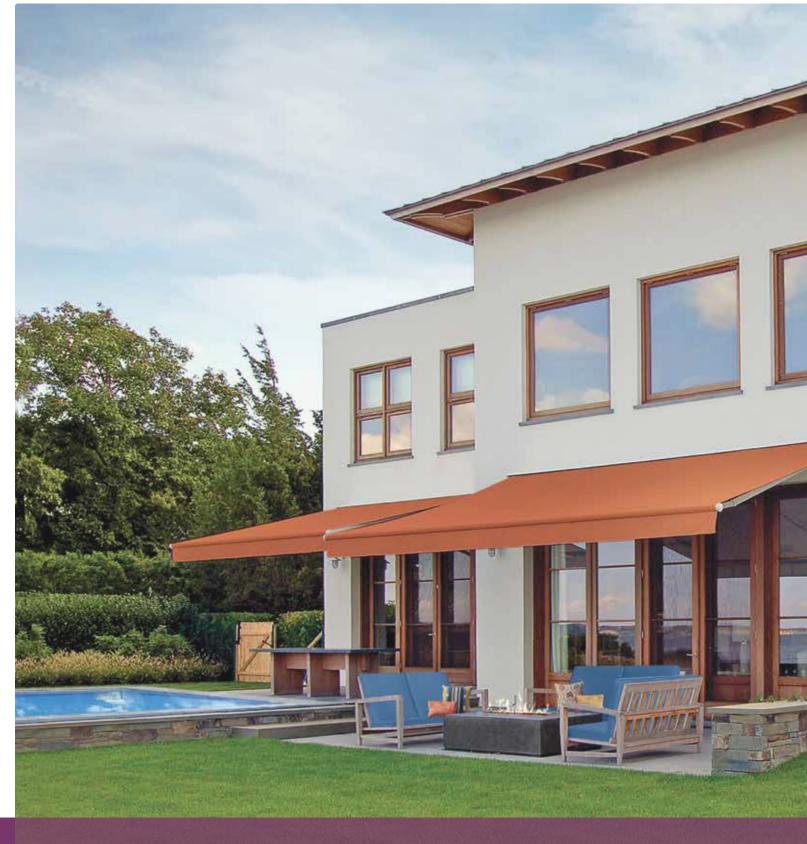

## TRADITIONAL

Sleek, strong and reliable best describe the SummerSpace® Performance Series Traditional Awning. This premium awning is constructed with the finest materials including forged arm joint components and high-grade aircraft quality extrusions. An articulating forged shoulder design provides easily adjustable pitch up to 45 degrees and incredible durability that surpasses expectations. This model is a great option for those customers looking for a traditional style retractable awning that is manufactured with commercial strength. The Traditional model comes in widths up to 26 feet wide with projections reaching 14 feet 6 inches. With the full array of SummerSpace color choices, the Traditional retractable awning allows you to enjoy refined style and unmatched quality.