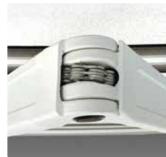

ARMS HAVE A CHAIN TENSIONING SYSTEM FOR QUIET OPERATION AND RELIABLE PERFORMANCE.

PATENTED ARTICULATING
SHOULDERS PROVIDE
ADJUSTABLE PITCH
CONTROL.