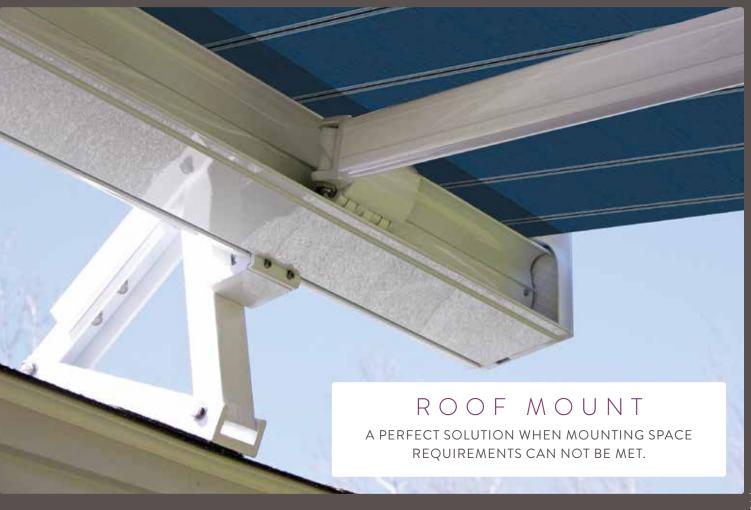

## SEMI-CASSETTE

The SummerSpace® Performance Series Semi-Cassette Awning adds style and elegance with incredible functionality. Its contemporary cassette design allows the awning to blend in with your home's facade discretely when closed, and makes a stunning statement when open. This German engineered awning is strong enough for commercial use and challenging residential applications. Patented articulating shoulders provide easy pitch control, drop forged arm and shoulder components guarantee endurance, and an integrated wrap-around hood closes tightly to protect the fabric when retracted. The semi-cassette is great for wall mount, as well as roof mount installations. The awning is virtually maintenance free and is closed for the winter the same way it closed for the evening.