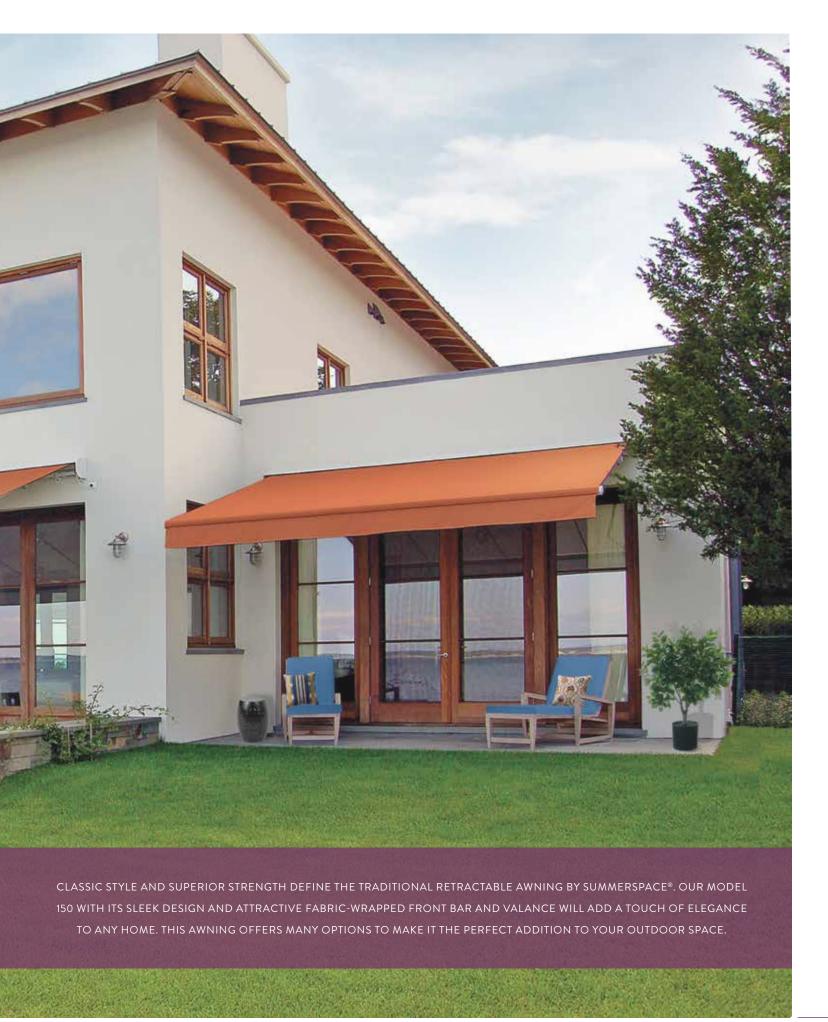

## TRADITIONAL

Sleek, strong and reliable best describe the SummerSpace® Performance Series Traditional Awning. This premium awning is constructed with the finest materials including forged arm joint components and high-grade aircraft quality extrusions. An articulating forged shoulder design provides easily adjustable pitch up to 45 degrees and incredible durability that surpasses expectations. This model is a great option for those customers looking for a traditional style retractable awning that is manufactured with commercial strength. The Traditional model comes in widths up to 26 feet wide with projections reaching 14 feet 6 inches. With the full array of SummerSpace color choices, the Traditional retractable awning allows you to enjoy refined style and unmatched quality.