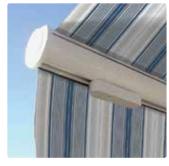

THE SUMMERSPACE® WIND/ MOTION SENSOR PROVIDES WIND PROTECTION, RETRACTING THE AWNING WHEN WINDS EXCEED A SAFE SPEED.

THE WEATHERGUARD<sup>TM</sup>
HOOD HELPS TO PROTECT
THE AWNING'S FABRIC
FROM THE ELEMENTS.