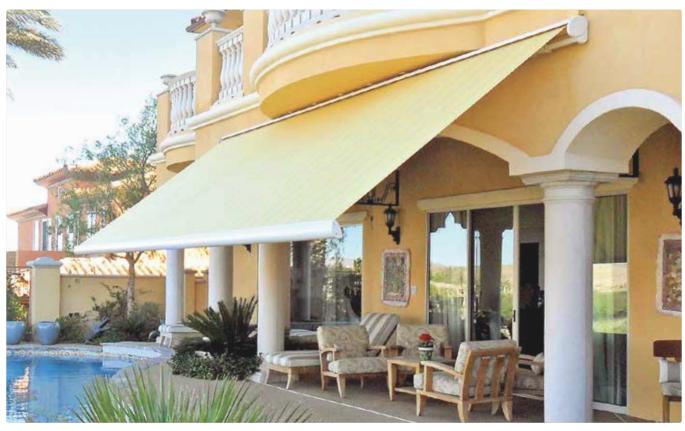

## TRADITIONAL

Sleek, strong and reliable best describe the SummerSpace® Performance Series Traditional Awning. This premium awning is constructed with the finest materials including forged arm joint components and high-grade aircraft quality extrusions. An articulating forged shoulder design provides easily adjustable pitch up to 45 degrees and incredible durability that surpasses expectations. This model is a great option for those customers looking for a traditional style retractable awning that is manufactured with commercial strength. The Traditional model comes in widths up to 26 feet wide with projections reaching 14 feet 6 inches. With the full array of SummerSpace color choices, the Traditional retractable awning allows you to enjoy refined style and unmatched quality.