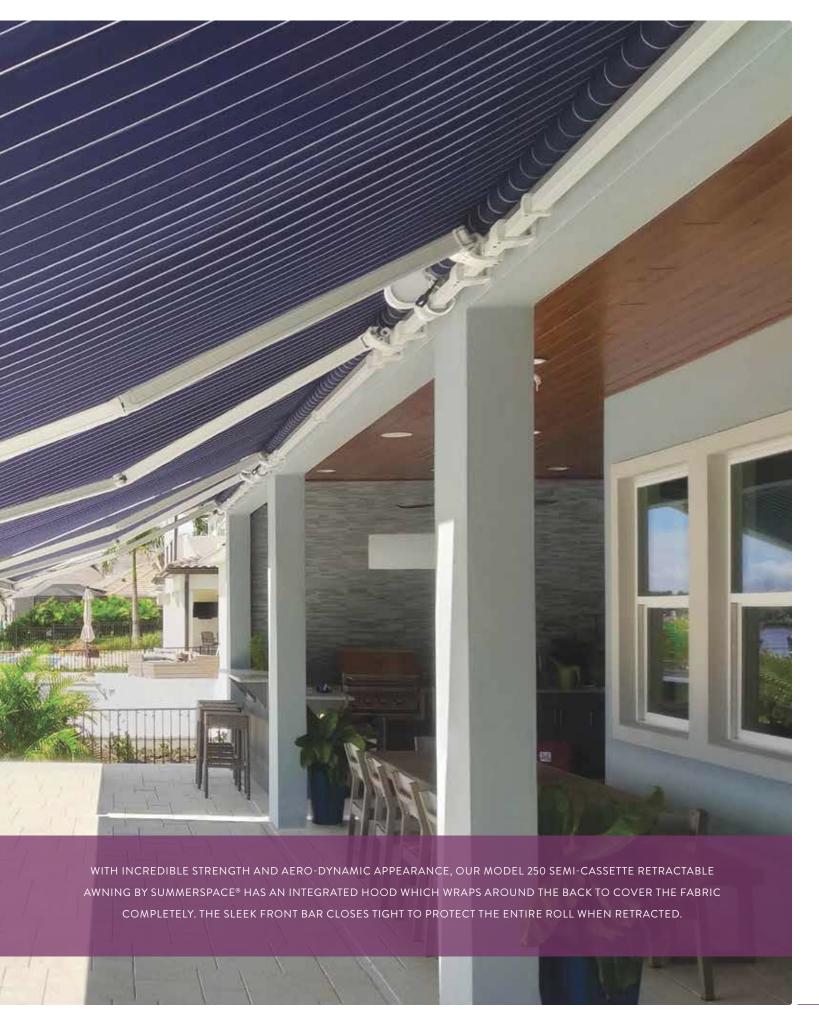

## SEMI-CASSETTE

The SummerSpace® Performance Series Semi-Cassette Awning adds style and elegance with incredible functionality. Its contemporary cassette design allows the awning to blend in with your home's facade discretely when closed, and makes a stunning statement when open. This German engineered awning is strong enough for commercial use and challenging residential applications. Patented articulating shoulders provide easy pitch control, drop forged arm and shoulder components guarantee endurance, and an integrated wrap-around hood closes tightly to protect the fabric when retracted. The semi-cassette is great for wall mount, as well as roof mount installations. The awning is virtually maintenance free and is closed for the winter the same way it closed for the evening.