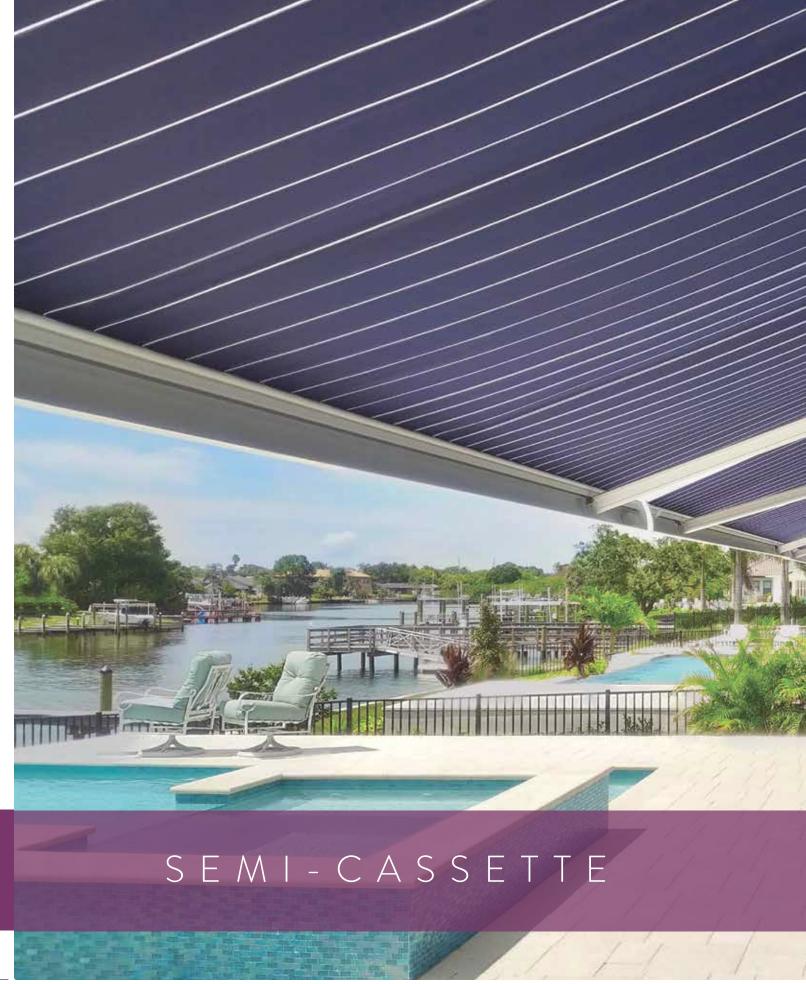

## SEMI-CASSETTE

The SummerSpace® Performance Series Semi-Cassette Awning adds style and elegance with incredible functionality. Its contemporary cassette design allows the awning to blend in with your home's facade discretely when closed, and makes a stunning statement when open. This German engineered awning is strong enough for commercial use and challenging residential applications. Patented articulating shoulders provide easy pitch control, drop forged arm and shoulder components guarantee endurance, and an integrated wrap-around hood closes tightly to protect the fabric when retracted. The semi-cassette is great for wall mount, as well as roof mount installations. The awning is virtually maintenance free and is closed for the winter the same way it closed for the evening.