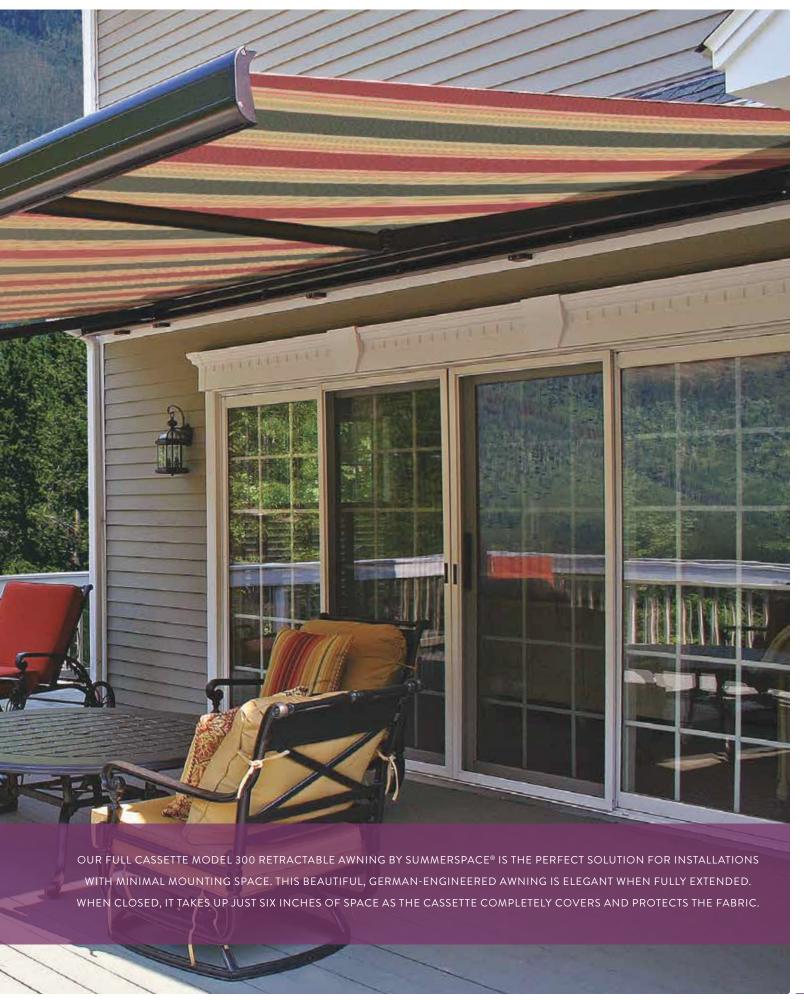

## FULL CASSETTE

The SummerSpace® Performance Series Full Cassette Awning is the perfect solution for installations with minimal mounting space. At 6 inches tall, this full cassette awning is the smallest lateral arm retractable awning available from SummerSpace. The combination of its compact, state of the art design and its elegant, fully-enclosed cassette define the term "quality." The German engineered/designed double wall extrusions and drop forged arm components make this awning strong and beautiful. When closed, it's sleek design simply disappears into your home's exterior. Great for waterfront properties, this awning's cassette closes for the winter the same way it closes for the evening without any seasonal maintenance. For those customers whom like to find things the way they left them, there is no better option.