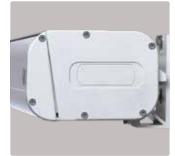

THE SUMMERSPACE® WIND/ MOTION SENSOR PROVIDES WIND PROTECTION, RETRACTING THE AWNING WHEN WINDS EXCEED A SAFE SPEED.

THE WEATHERGUARD<sup>TM</sup>
HOOD HELPS TO PROTECT
THE AWNING'S FABRIC
FROM THE ELEMENTS.

ARMS HAVE A CHAIN TENSIONING SYSTEM FOR QUIET OPERATION AND RELIABLE PERFORMANCE.

PATENTED ARTICULATING
SHOULDERS PROVIDE
ADJUSTABLE PITCH
CONTROL.