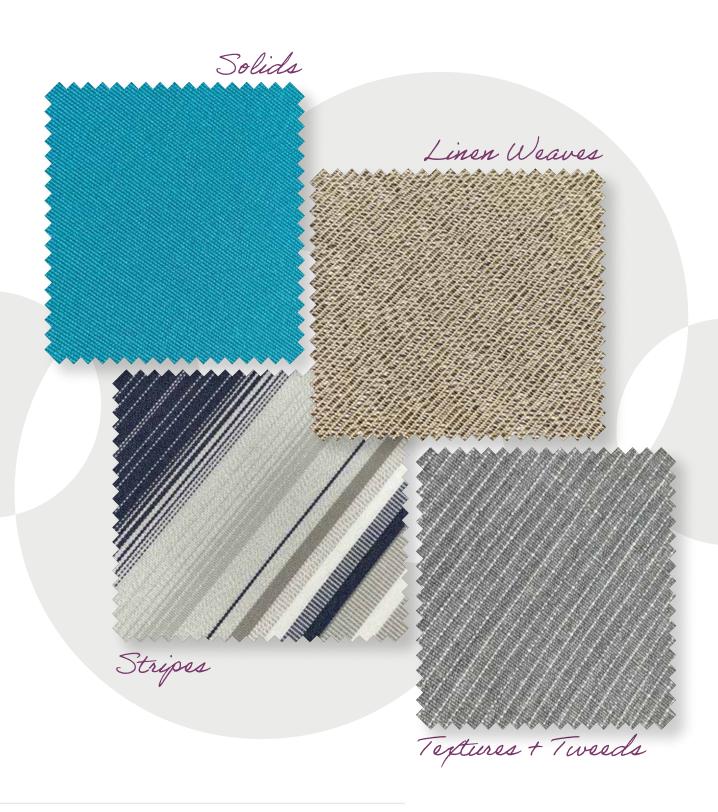

Scan this QR code to view over 200 Tempotest® fabric selections in solids, stripes, textures, tweeds, and our exclusive Linen Weave Collection!