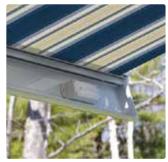

THE SUMMERSPACE® WIND/ MOTION SENSOR PROVIDES WIND PROTECTION, RETRACTING THE AWNING WHEN WINDS EXCEED A SAFE SPEED.

THE WEATHERGUARD<sup>TM</sup>
HOOD HELPS TO PROTECT
THE AWNING'S FABRIC
FROM THE ELEMENTS.

ARMS HAVE A CHAIN TENSIONING SYSTEM FOR QUIET OPERATION AND RELIABLE PERFORMANCE.

PATENTED ARTICULATING
SHOULDERS PROVIDE
ADJUSTABLE PITCH
CONTROL.