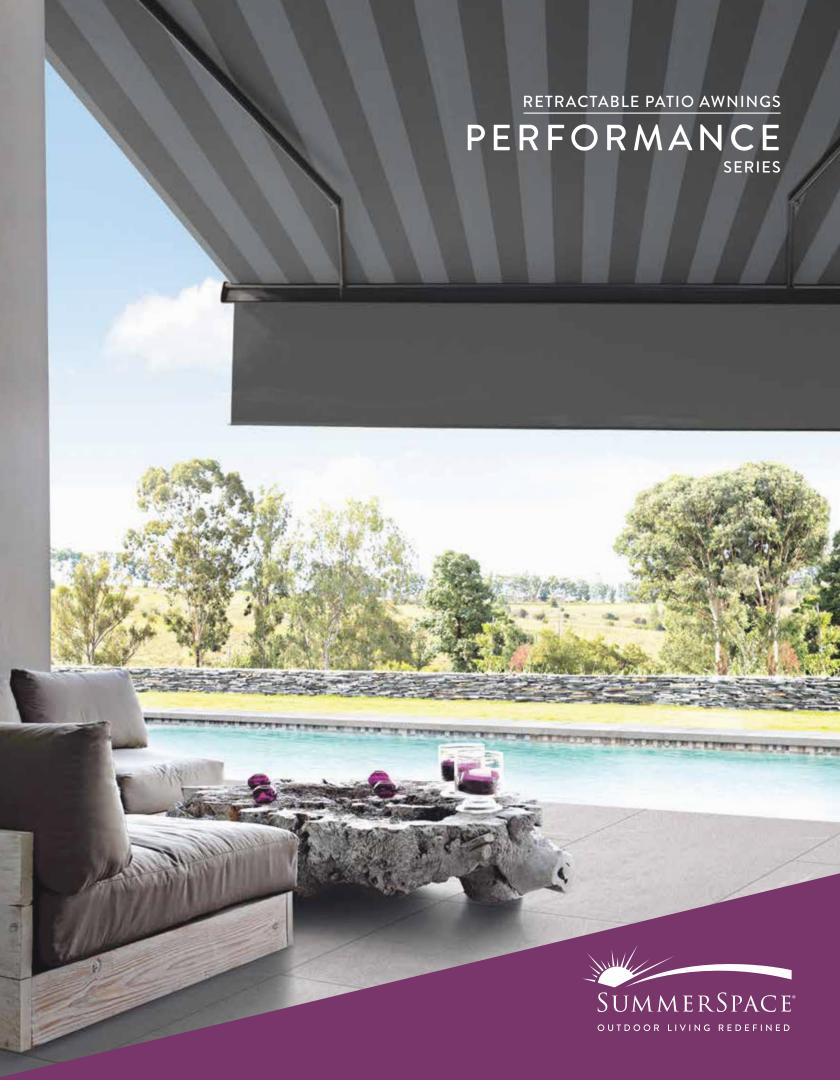

## TRADITIONAL

Sleek, strong and reliable best describe the SummerSpace® Performance Series Traditional Awning. This premium awning is constructed with the finest materials including forged arm joint components and high-grade aircraft quality extrusions. An articulating forged shoulder design provides easily adjustable pitch up to 45 degrees and incredible durability that surpasses expectations. This model is a great option for those customers looking for a traditional style retractable awning that is manufactured with commercial strength. The Traditional model comes in widths up to 26 feet wide with projections reaching 14 feet 6 inches. With the full array of SummerSpace color choices, the Traditional retractable awning allows you to enjoy refined style and unmatched quality.