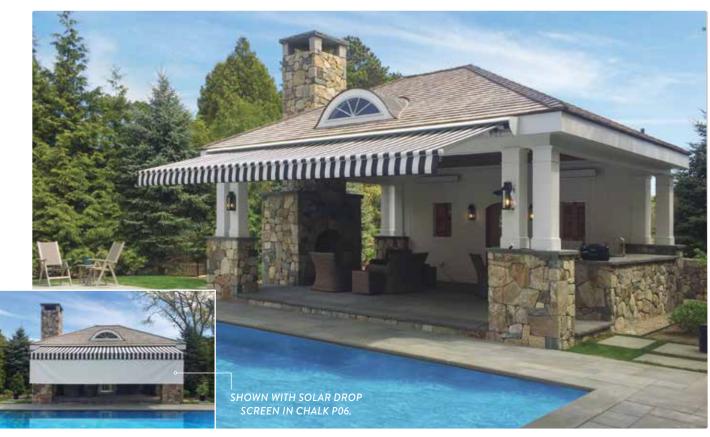

#### DROP SCREENS

SummerSpace® drop screens provide additional shade protection from the sun when it is low in the sky. Sometimes, just the glare on a very sunny day can keep you from fully enjoying your deck or patio. Our drop screens are made using Phifer Sheerweave solar mesh which is the finest in the industry. Choose from one of our six beautiful color options and coordinate your entire awning for just the right look on your home or business. With just a touch of a button your rechargeable battery operated motor will silently extend or retract your drop screen in less than a minute. The lithium battery requires a simple charge once or twice a year depending on usage, and no unsightly cords will be visible during use of the screen.

DARK BRONZE V96

EBONY V10

**GOLDEN SAND Q60** 

PEWTER V07

CHALK P06

SAND STONE V44