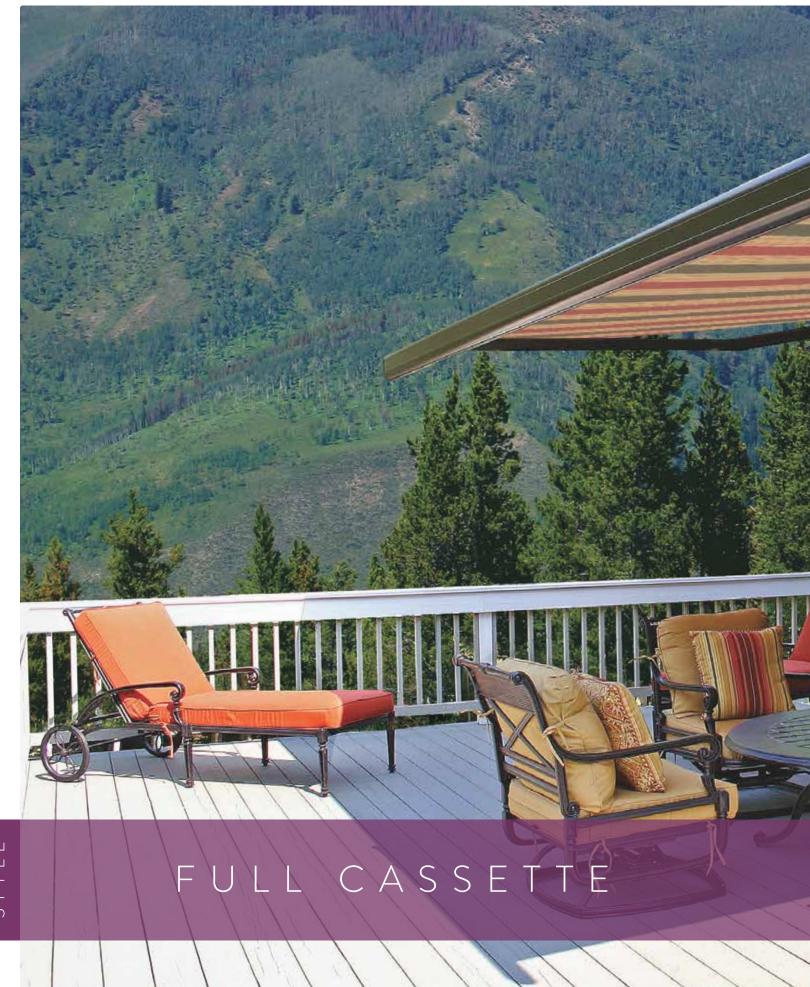

## FULL CASSETTE

The SummerSpace® Performance Series Full Cassette Awning is the perfect solution for installations with minimal mounting space. At 6 inches tall, this full cassette awning is the smallest lateral arm retractable awning available from SummerSpace. The combination of its compact, state of the art design and its elegant, fully-enclosed cassette define the term "quality." The German engineered/designed double wall extrusions and drop forged arm components make this awning strong and beautiful. When closed, it's sleek design simply disappears into your home's exterior. Great for waterfront properties, this awning's cassette closes for the winter the same way it closes for the evening without any seasonal maintenance. For those customers whom like to find things the way they left them, there is no better option.