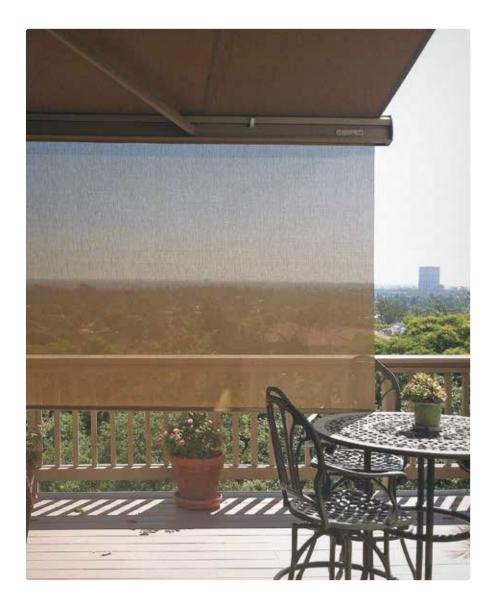

#### DROP SCREENS

SummerSpace® drop screens provide additional shade protection from the sun when it is low in the sky. Sometimes, just the glare on a very sunny day can keep you from fully enjoying your deck or patio. Our drop screens are made using Phifer Sheerweave solar mesh which is the finest in the industry. Choose from one of our six beautiful color options and coordinate your entire awning for just the right look on your home or business. With just a touch of a button your rechargeable battery operated motor will silently extend or retract your drop screen in less than a minute. The lithium battery requires a simple charge once or twice a year depending on usage, and no unsightly cords will be visible during use of the screen.