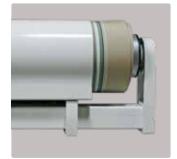

## FULL CASSETTE

The SummerSpace® Performance Series Full Cassette Awning is the perfect solution for installations with minimal mounting space. At 6 inches tall, this full cassette awning is the smallest lateral arm retractable awning available from SummerSpace. The combination of its compact, state of the art design and its elegant, fully-enclosed cassette define the term "quality." The German engineered/designed double wall extrusions and drop forged arm components make this awning strong and beautiful. When closed, it's sleek design simply disappears into your home's exterior. Great for waterfront properties, this awning's cassette closes for the winter the same way it closes for the evening without any seasonal maintenance. For those customers whom like to find things the way they left them, there is no better option.

THE SUMMERSPACE® WIND/ MOTION SENSOR PROVIDES WIND PROTECTION, RETRACTING THE AWNING WHEN WINDS EXCEED A SAFE SPEED.

WHEN THE AWNING IS COMPLETELY CLOSED, THE CASSETTE PROTECTS THE ENTIRE FABRIC ROLL.

SO COMPACT, THIS AWNING REQUIRES JUST 6" OF MOUNTING SPACE, AND TUCKS DESCREETLY AWAY.