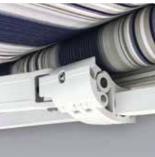

## SEMI-CASSETTE

The SummerSpace® Performance Series Semi-Cassette Awning adds style and elegance with incredible functionality. Its contemporary cassette design allows the awning to blend in with your home's facade discretely when closed, and makes a stunning statement when open. This German engineered awning is strong enough for commercial use and challenging residential applications. Patented articulating shoulders provide easy pitch control, drop forged arm and shoulder components guarantee endurance, and an integrated wrap-around hood closes tightly to protect the fabric when retracted. The semi-cassette is great for wall mount, as well as roof mount installations. The awning is virtually maintenance free and is closed for the winter the same way it closed for the evening.

THE SUMMERSPACE® WIND/ MOTION SENSOR PROVIDES WIND PROTECTION, RETRACTING THE AWNING WHEN WINDS EXCEED A SAFE SPEED.

THE PARTIALLY ENCLOSED HOOD IS DRAWN DOWN THE BACK TO FULLY COVER THE ROLL OF FABRIC.

WHEN CLOSED, THE FABRIC IS COMPLETELY PROTECTED. THIS AWNING IS PERFECT FOR ROOF MOUNTS.

PATENTED ARTICULATING
SHOULDERS PROVIDE
ADJUSTABLE PITCH
CONTROL.