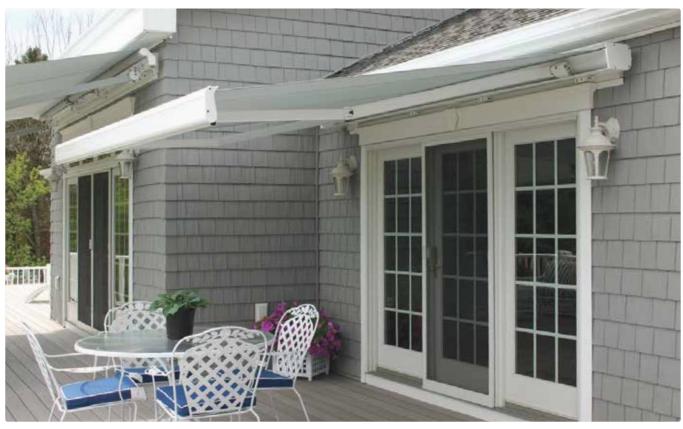

## TRADITIONAL

Sleek, strong and reliable best describe the SummerSpace® Performance Series Traditional Awning. This premium awning is constructed with the finest materials including forged arm joint components and high-grade aircraft quality extrusions. An articulating forged shoulder design provides easily adjustable pitch up to 45 degrees and incredible durability that surpasses expectations. This model is a great option for those customers looking for a traditional style retractable awning that is manufactured with commercial strength. The Traditional model comes in widths up to 26 feet wide with projections reaching 14 feet 6 inches. With the full array of SummerSpace color choices, the Traditional retractable awning allows you to enjoy refined style and unmatched quality.

THE SUMMERSPACE® WIND/ MOTION SENSOR PROVIDES WIND PROTECTION, RETRACTING THE AWNING WHEN WINDS EXCEED A SAFE SPEED.

THE WEATHERGUARD<sup>TM</sup>
HOOD HELPS TO PROTECT
THE AWNING'S FABRIC
FROM THE ELEMENTS.

ARMS HAVE A CHAIN TENSIONING SYSTEM FOR QUIET OPERATION AND RELIABLE PERFORMANCE.

PATENTED ARTICULATING
SHOULDERS PROVIDE
ADJUSTABLE PITCH
CONTROL.