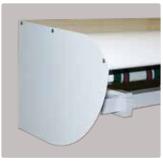

WHEN CLOSED, THE FABRIC IS COMPLETELY PROTECTED. THIS AWNING IS PERFECT FOR ROOF MOUNTS.

PATENTED ARTICULATING
SHOULDERS PROVIDE
ADJUSTABLE PITCH
CONTROL.

THE SUMMERSPACE® WIND/ MOTION SENSOR PROVIDES WIND PROTECTION, RETRACTING THE AWNING WHEN WINDS EXCEED A SAFE SPEED.

WHEN THE AWNING IS COMPLETELY CLOSED, THE CASSETTE PROTECTS THE ENTIRE FABRIC ROLL.

SO COMPACT, THIS AWNING REQUIRES JUST 6" OF MOUNTING SPACE, AND TUCKS DESCREETLY AWAY.