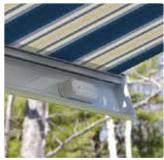

## SEMI-CASSETTE

The SummerSpace® Performance Series Semi-Cassette Awning adds style and elegance with incredible functionality. Its contemporary cassette design allows the awning to blend in with your home's facade discretely when closed, and makes a stunning statement when open. This German engineered awning is strong enough for commercial use and challenging residential applications. Patented articulating shoulders provide easy pitch control, drop forged arm and shoulder components guarantee endurance, and an integrated wrap-around hood closes tightly to protect the fabric when retracted. The semi-cassette is great for wall mount, as well as roof mount installations. The awning is virtually maintenance free and is closed for the winter the same way it closed for the evening.

THE SUMMERSPACE® WIND/ MOTION SENSOR PROVIDES WIND PROTECTION, RETRACTING THE AWNING WHEN WINDS EXCEED A SAFE SPEED.

THE PARTIALLY ENCLOSED HOOD IS DRAWN DOWN THE BACK TO FULLY COVER THE ROLL OF FABRIC.