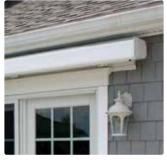

## SEMI-CASSETTE

The SummerSpace® Performance Series Semi-Cassette Awning adds style and elegance with incredible functionality. Its contemporary cassette design allows the awning to blend in with your home's facade discretely when closed, and makes a stunning statement when open. This German engineered awning is strong enough for commercial use and challenging residential applications. Patented articulating shoulders provide easy pitch control, drop forged arm and shoulder components guarantee endurance, and an integrated wrap-around hood closes tightly to protect the fabric when retracted. The semi-cassette is great for wall mount, as well as roof mount installations. The awning is virtually maintenance free and is closed for the winter the same way it closed for the evening.

THE SUMMERSPACE® WIND/ MOTION SENSOR PROVIDES WIND PROTECTION, RETRACTING THE AWNING WHEN WINDS EXCEED A SAFE SPEED.

THE PARTIALLY ENCLOSED HOOD IS DRAWN DOWN THE BACK TO FULLY COVER THE ROLL OF FABRIC.

WHEN CLOSED, THE FABRIC IS COMPLETELY PROTECTED. THIS AWNING IS PERFECT FOR ROOF MOUNTS.

PATENTED ARTICULATING
SHOULDERS PROVIDE
ADJUSTABLE PITCH
CONTROL.