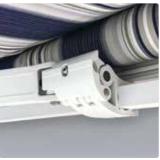

## FULL CASSETTE

The SummerSpace® Performance Series Full Cassette Awning is the perfect solution for installations with minimal mounting space. At 6 inches tall, this full cassette awning is the smallest lateral arm retractable awning available from SummerSpace. The combination of its compact, state of the art design and its elegant, fully-enclosed cassette define the term "quality." The German engineered/designed double wall extrusions and drop forged arm components make this awning strong and beautiful. When closed, it's sleek design simply disappears into your home's exterior. Great for waterfront properties, this awning's cassette closes for the winter the same way it closes for the evening without any seasonal maintenance. For those customers whom like to find things the way they left them, there is no better option.

THE SUMMERSPACE® WIND/ MOTION SENSOR PROVIDES WIND PROTECTION, RETRACTING THE AWNING WHEN WINDS EXCEED A SAFE SPEED.

WHEN THE AWNING IS COMPLETELY CLOSED, THE CASSETTE PROTECTS THE ENTIRE FABRIC ROLL.

SO COMPACT, THIS AWNING REQUIRES JUST 6" OF MOUNTING SPACE, AND TUCKS DESCREETLY AWAY.

PATENTED ARTICULATING
SHOULDERS PROVIDE
ADJUSTABLE PITCH
CONTROL.

**TEFLON® EXTREME BY PARÀ** | Branded Parà Tempotest® fabrics benefit from a finishing process developed in partnership with Teflon®. Teflon® Extreme By Parà is a nanometric particle surface treatment that forms a molecular barrier around each fiber, providing double-action protection and a self-cleaning system that repels water and oil-based stains. During the production process, the fabric is introduced into the Teflon® Extreme finishing bath creating a strong bond with the fiber and forming an invisible barrier. The highly-repellent component contained in the barrier helps water and rain to wash away dirt, eliminating marks and preserving the fabric's beauty and performance over time.