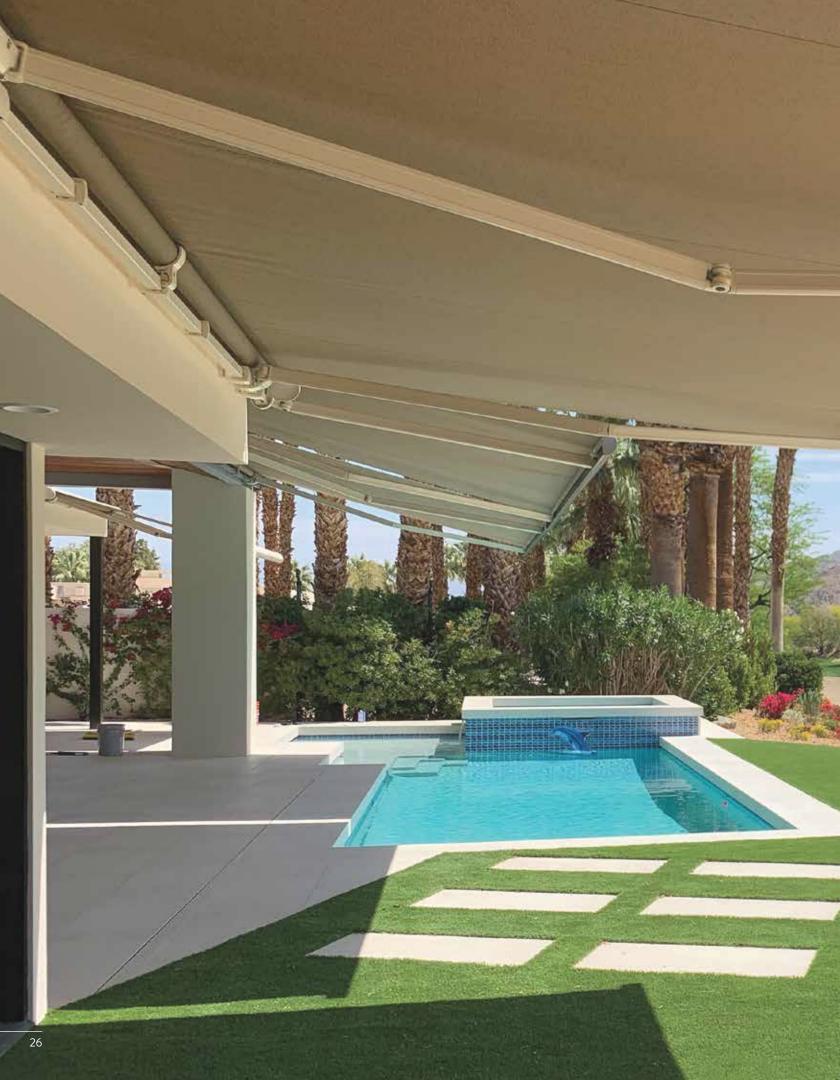

## TRADITIONAL

Sleek, strong and reliable best describe the SummerSpace® Performance Series Traditional Awning. This premium awning is constructed with the finest materials including forged arm joint components and high-grade aircraft quality extrusions. An articulating forged shoulder design provides easily adjustable pitch up to 45 degrees and incredible durability that surpasses expectations. This model is a great option for those customers looking for a traditional style retractable awning that is manufactured with commercial strength. The Traditional model comes in widths up to 26 feet wide with projections reaching 14 feet 6 inches. With the full array of SummerSpace color choices, the Traditional retractable awning allows you to enjoy refined style and unmatched quality.