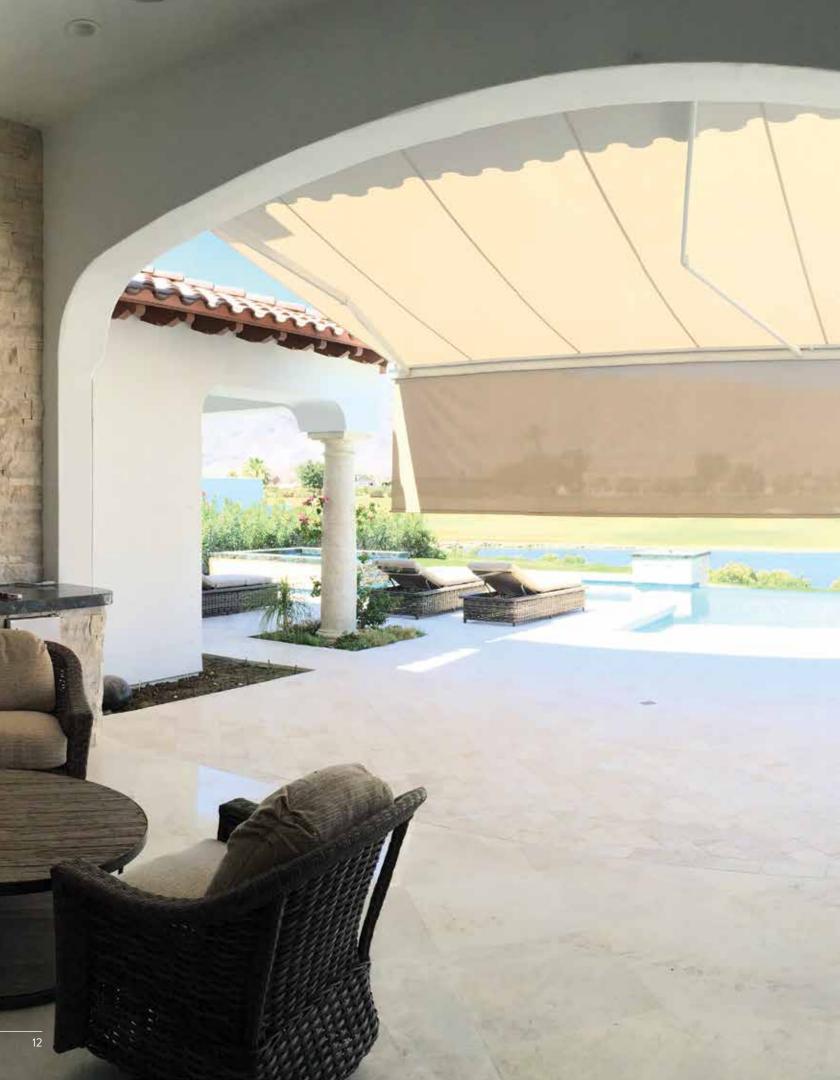

#### DROP SCREENS

SummerSpace® drop screens provide additional shade protection from the sun when it is low in the sky. Sometimes, just the glare on a very sunny day can keep you from fully enjoying your deck or patio. Our drop screens are made using Phifer Sheerweave solar mesh which is the finest in the industry. Choose from one of our six beautiful color options and coordinate your entire awning for just the right look on your home or business. With just a touch of a button your rechargeable battery operated motor will silently extend or retract your drop screen in less than a minute. The lithium battery requires a simple charge once or twice a year depending on usage, and no unsightly cords will be visible during use of the screen.