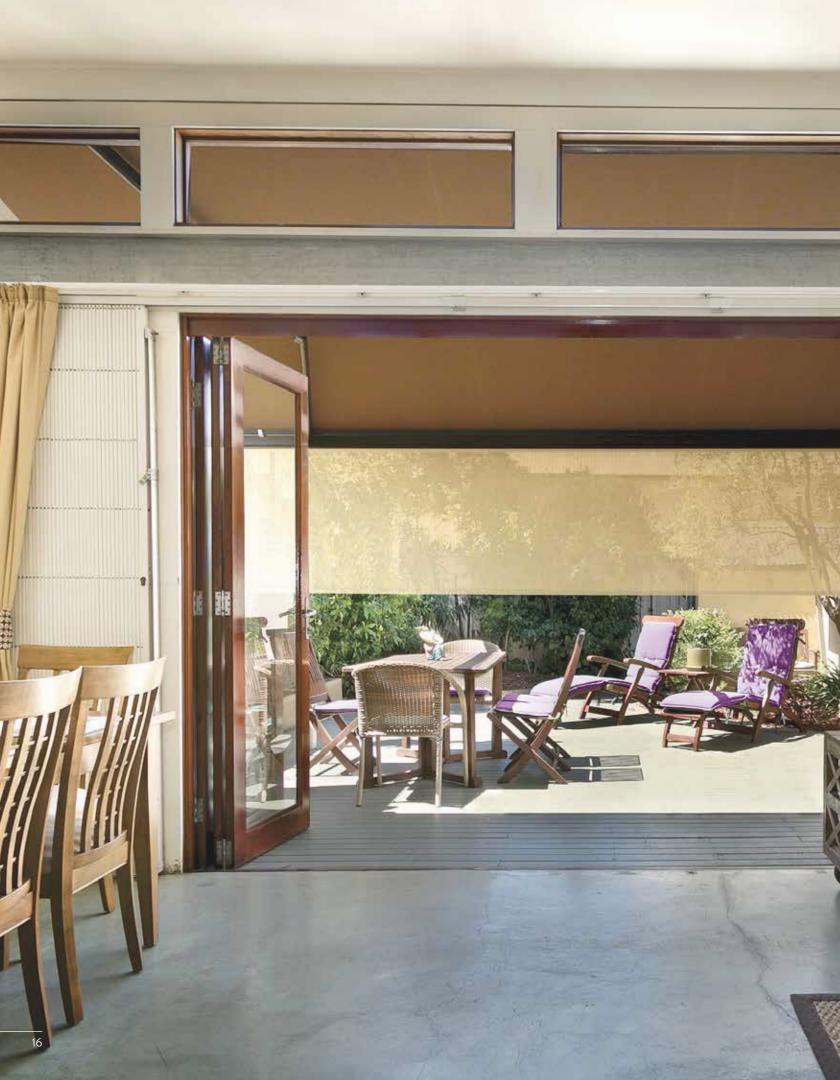

#### DROP SCREENS

SummerSpace® drop screens provide additional shade protection from the sun when it is low in the sky. Sometimes, just the glare on a very sunny day can keep you from fully enjoying your deck or patio. Our drop screens are made using Phifer Sheerweave solar mesh which is the finest in the industry. Choose from one of our six beautiful color options and coordinate your entire awning for just the right look on your home or business. With just a touch of a button your rechargeable battery operated motor will silently extend or retract your drop screen in less than a minute. The lithium battery requires a simple charge once or twice a year depending on usage, and no unsightly cords will be visible during use of the screen.