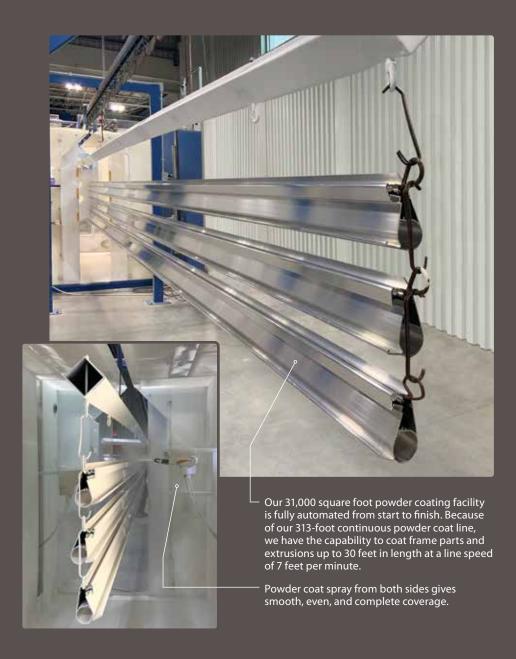

#### S U M M E R S H I E L D ™

All powder coatings and applications are not created equal. Our industry leading pretreatment, and proprietary SummerShield powder coating finish, exceeds AAMA 2604 specifications including 3,000 hour salt spray testing. This super durable finish includes UV inhibitors that extend the life of the beautiful, fade resistant finish. Our finish is low gloss and lightly textured, adding an upscale look discerning buyers expect on high performance products. SummerShield takes it one step further by infusing our coatings with anti-microbial technology for the ultimate in low maintenance finishes. You will find our Performance Series Awnings available in four stunning earth tone colors. We are sure you will find the perfect one just for you.